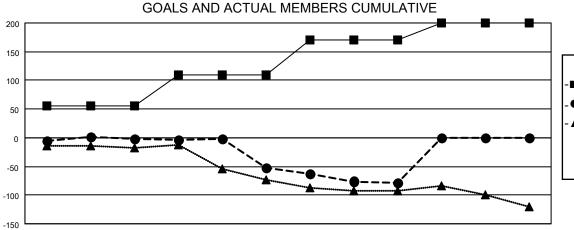

## MONTHLY MEMBERSHIP PROGRESS REPORT

LOCATION ILLINOIS District 1 M Results as of: 3/31/2022

| Clubs                 |               |           |               | Members               |                        |                         |                                                    |
|-----------------------|---------------|-----------|---------------|-----------------------|------------------------|-------------------------|----------------------------------------------------|
| RESULTS FOR 2021-2022 |               |           |               | RESULTS FOR 2021-2022 |                        |                         |                                                    |
| QUARTER               | NEW CLUB GOAL | NEW CLUBS | DROPPED CLUBS | QUARTER MEME          | BER GROWTH NET<br>GOAL | MEMBER GROWTH<br>ACTUAL | DROPPED<br>MEMBERS ACTUAL<br>(including transfers) |
| JULY/AUG/SEPT         | 0             | 0         | 1             | JULY/AUG/SEPT         | 55                     | 33                      | 31                                                 |
| OCT/NOV/DEC           | 1             | 0         | 1             | OCT/NOV/DEC           | 55                     | 18                      | 68                                                 |
| JAN/FEB/MAR           | 1             | 0         | 1             | JAN/FEB/MAR           | 60                     | 14                      | 39                                                 |
| APR/MAY/JUNE          | 0             | 0         | 0             | APR/MAY/JUNE          | 30                     | 0                       | 0                                                  |

● - MEMBER GROWTH ACTUAL

- ▲ - LAST YEAR MEMBERSHIP ACTUAL

| DROPPED CLUBS: 3 |     |
|------------------|-----|
|                  |     |
| DROPPED MEMBERS  |     |
| DECEASED         | 21  |
| CLUB CANCELLED   | 0   |
| OTHER            | 117 |
| TOTAL            | 138 |
|                  |     |

AUG

SEPT

OCT

NOV

DEC

JAN

FEB

MAR

APR

JULY

| 26 CLUBS OF 57 ADDED 1 OR<br>MORE NEW MEMBERS | GENDER DISTRIBUTION                                  |                                                          |     |  |
|-----------------------------------------------|------------------------------------------------------|----------------------------------------------------------|-----|--|
| MORE NEW MEMBERS                              | MALE<br>FEMALE<br>NON BINARY<br>PREFER NOT TO ANSWER | 1,050 (80.28%)<br>258 (19.72%)<br>0 (0.00%)<br>0 (0.00%) |     |  |
| CLICK HERE FOR CUMULATIVE MEMBERSHIP DATA     | TOTAL FAMILY UNIT MEMBERS                            |                                                          | 133 |  |
|                                               | FAMILY MEMBERS PAYING HAL                            | F DUES                                                   | 68  |  |

MAY

JUNE