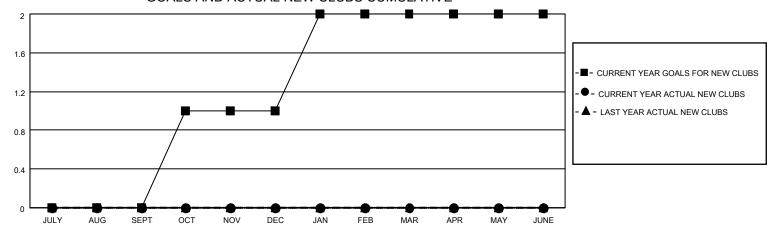

## MONTHLY MEMBERSHIP PROGRESS REPORT

LOCATION ILLINOIS District 1 M Results as of: 3/31/2022

| Clubs                 |               |           |               | Members               |                        |                         |                                                    |
|-----------------------|---------------|-----------|---------------|-----------------------|------------------------|-------------------------|----------------------------------------------------|
| RESULTS FOR 2021-2022 |               |           |               | RESULTS FOR 2021-2022 |                        |                         |                                                    |
| QUARTER               | NEW CLUB GOAL | NEW CLUBS | DROPPED CLUBS | QUARTER MEME          | BER GROWTH NET<br>GOAL | MEMBER GROWTH<br>ACTUAL | DROPPED<br>MEMBERS ACTUAL<br>(including transfers) |
| JULY/AUG/SEPT         | 0             | 0         | 1             | JULY/AUG/SEPT         | 55                     | 33                      | 31                                                 |
| OCT/NOV/DEC           | 1             | 0         | 1             | OCT/NOV/DEC           | 55                     | 18                      | 68                                                 |
| JAN/FEB/MAR           | 1             | 0         | 1             | JAN/FEB/MAR           | 60                     | 14                      | 39                                                 |
| APR/MAY/JUNE          | 0             | 0         | 0             | APR/MAY/JUNE          | 30                     | 0                       | 0                                                  |

## GOALS AND ACTUAL NEW CLUBS CUMULATIVE

| <ul> <li>MEMBER GROWTH NET GOAL</li> </ul> | <ul> <li>ME</li> </ul> | MBER | GROWTH | NET | GOAL |
|--------------------------------------------|------------------------|------|--------|-----|------|
|--------------------------------------------|------------------------|------|--------|-----|------|

AUG

SEPT

OCT

NOV

DEC

JAN

FEB

MAR

APR

JULY

| 26 CLUBS OF 57 ADDED 1 OR<br>MORE NEW MEMBERS | GENDER DISTRIBUTION                                  |                                                          |     |  |
|-----------------------------------------------|------------------------------------------------------|----------------------------------------------------------|-----|--|
| MORE NEW MEMBERS                              | MALE<br>FEMALE<br>NON BINARY<br>PREFER NOT TO ANSWER | 1,050 (80.28%)<br>258 (19.72%)<br>0 (0.00%)<br>0 (0.00%) |     |  |
| CLICK HERE FOR CUMULATIVE MEMBERSHIP DATA     | TOTAL FAMILY UNIT MEMBERS                            |                                                          | 133 |  |
|                                               | FAMILY MEMBERS PAYING HAL                            | F DUES                                                   | 68  |  |

MAY

JUNE